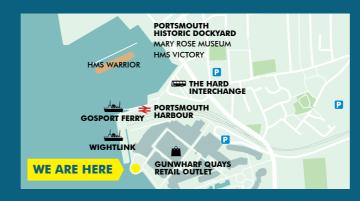

# PORTSMOUTH HISTORIC DOCKYARD

Home to the world's most famous ships, it's the go to destination for exploring iconic naval history.

# THE MARY ROSE MUSEUM

Retells the Tudor story through ship's artefacts and interactive displays.

# **GUNWHARF QUAYS**

Spinnaker Tower is located within Gunwharf Quays Premium Outlet shopping centre in Portsmouth's historic harbour. Include time in your trip for shopping and relaxation by the water.