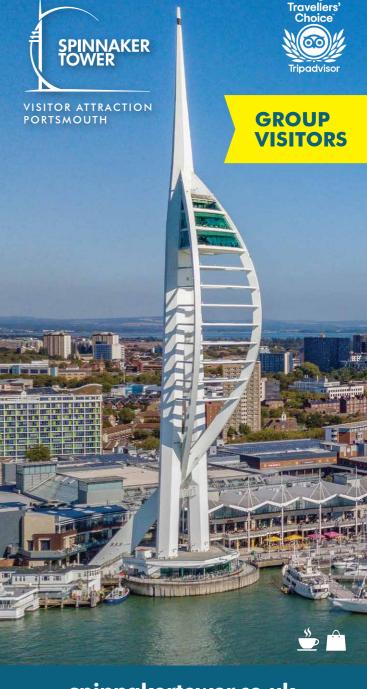

Offering breathtaking views and a unique perspective of the surrounding area. Located in Portsmouth our iconic tower stands at 170 meters tall and provides panoramic 23 mile views of the Solent, Portsmouth Harbour, and the cityscape.

**Discover** the stories that make Portsmouth The Great Waterfront City. **Experience** our everchanging view. **Explore** the 1700 years of history laid out before you with our interactive I-View Screens. Walk on air across our glass sky walk with nothing between you & the harbour 100 metres below.

# Elevate Your Group Experience at Spinnaker Tower